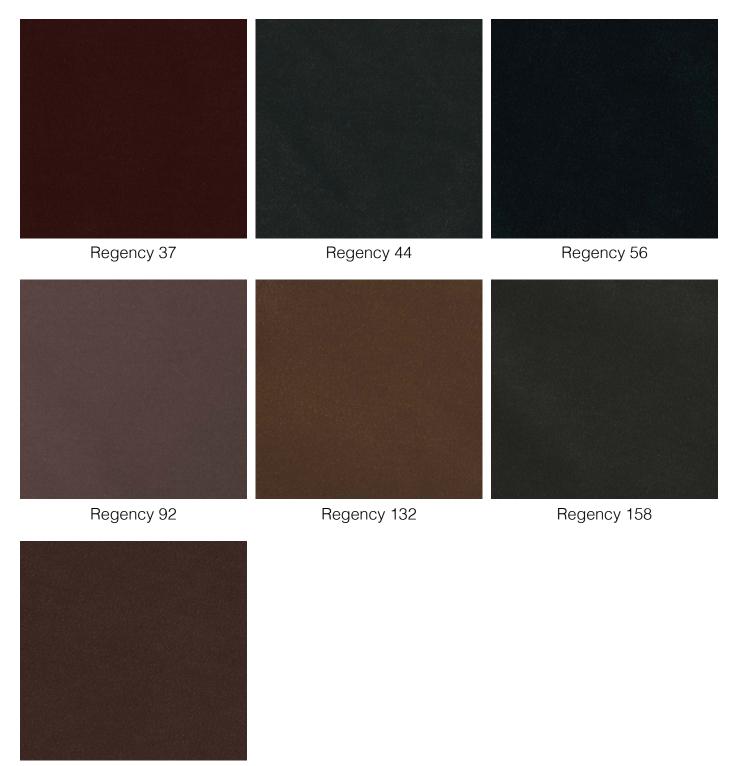

### Regency

Composition: PES 37% - Martindale: >40.000, - Resistance to pilling: 4-5 - Colour fastness to wet rubbing: 3-5 - Colour fastness to dry rubbing: 3-5 - Colour fastness to light: 4-5

Regency 160