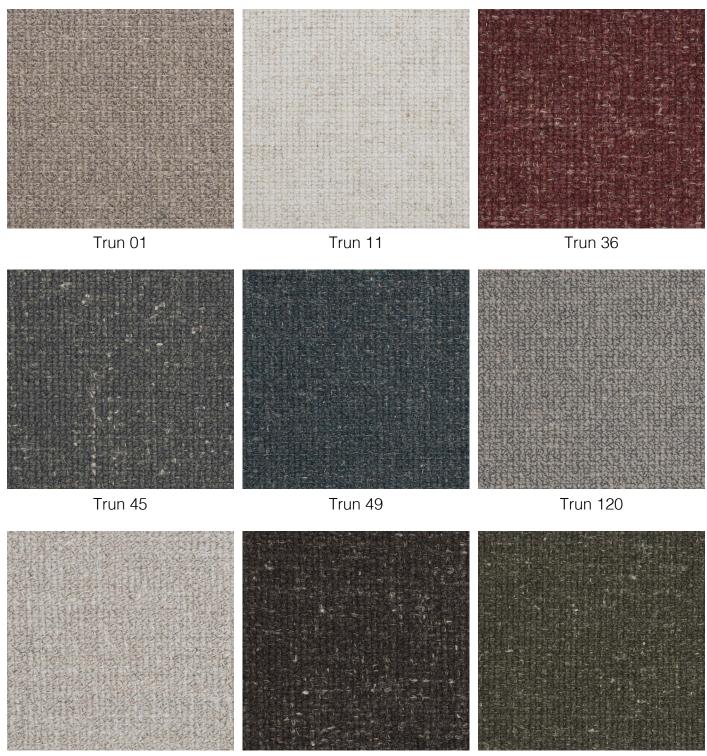

### Trun

Composition: 45% PES 37% PA 18% LI - Martindale: >80000, - Resistance to pilling: 4 - Colour fastness to wet rubbing: 4 - Colour fastness to dry rubbing: 4-5 - Colour fastness to light: >5

Trun 437