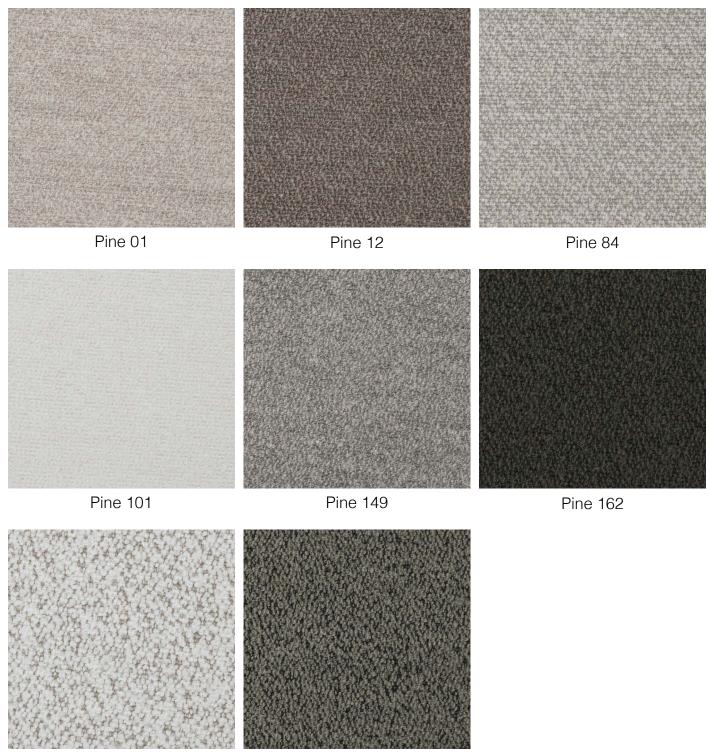

## Pine

Composition: 90% PES 5% CO 5% PAC - Martindale: 75000, - Resistance to pilling: 4 - Colour fastness to wet rubbing: 5 - Colour fastness to dry rubbing: 5 - Colour fastness to light: 5

Trun 206