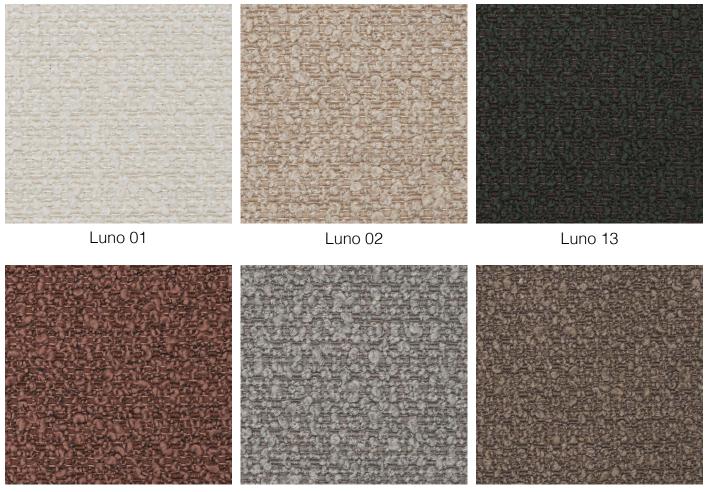

#### Luno

Composition: 95% PL 5% PC - Martindale: >100000, - Resistance to pilling: 4 - Colour fastness to wet rubbing: 4-5 - Colour fastness to dry rubbing: 4-5 - Colour fastness to light: 5

Luno 15

Luno 616

Luno 622

Luno 19