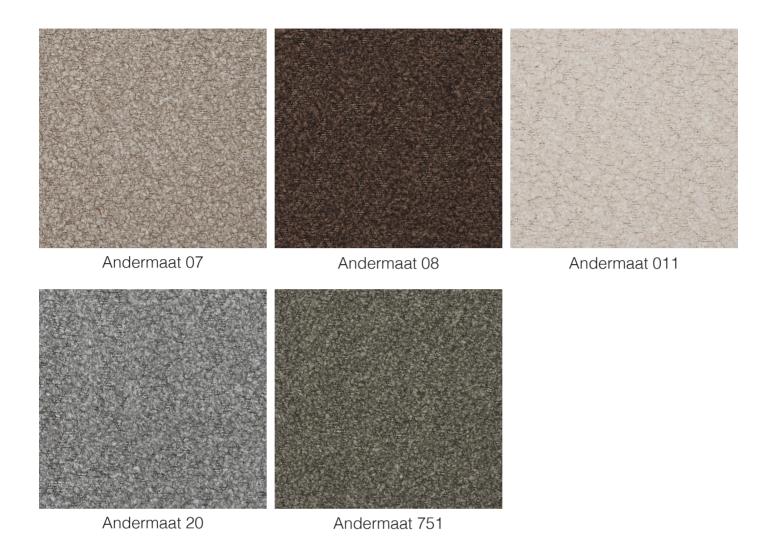

#### Andermaat

Composition: 100% Pes - Martindale: 40000, - Resistance to pilling: >4 - Colour fastness to wet rubbing: 4 - Colour fastness to dry rubbing: 5 - Colour fastness to light: >5

Luno

Composition: 95% PL 5% PC - Martindale: >100000, - Resistance to pilling: 4 - Colour fastness to wet rubbing: 4-5 - Colour fastness to dry rubbing: 4-5 - Colour fastness to light: 5