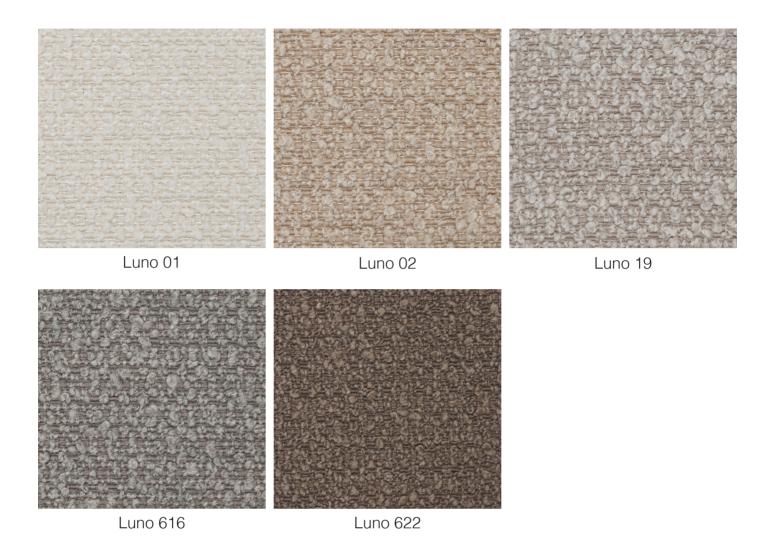

#### Andermaat

Composition: 100% Pes - Martindale: 40000, - Resistance to pilling: >4 - Colour fastness to wet rubbing: 4 - Colour fastness to dry rubbing: 5 - Colour fastness to light: >5

Luno

Composition: 95% PL 5% PC - Martindale: >100000, - Resistance to pilling: 4 - Colour fastness to wet rubbing: 4-5 - Colour fastness to dry rubbing: 4-5 - Colour fastness to light: 5