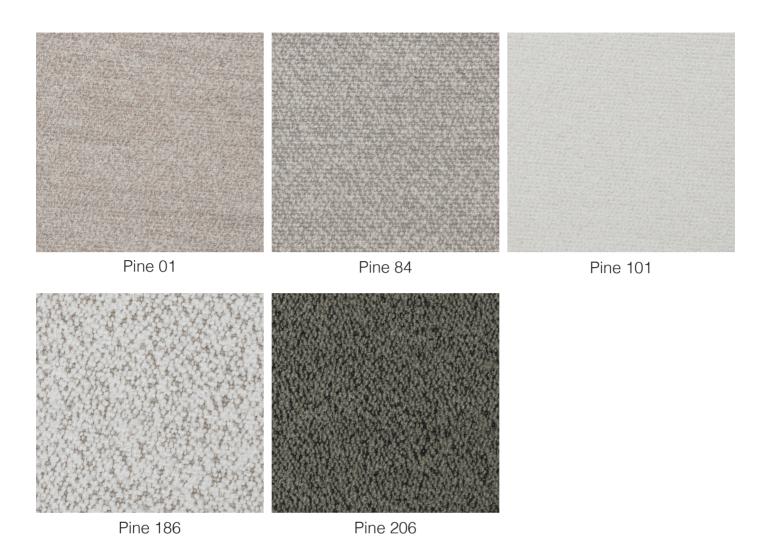

Composition: 90% PES 5% CO 5% PAC - Martindale: 75000, - Resistance to pilling: 4 - Colour fastness to wet rubbing: 5 - Colour fastness to dry rubbing: 5 - Colour fastness to light: 5