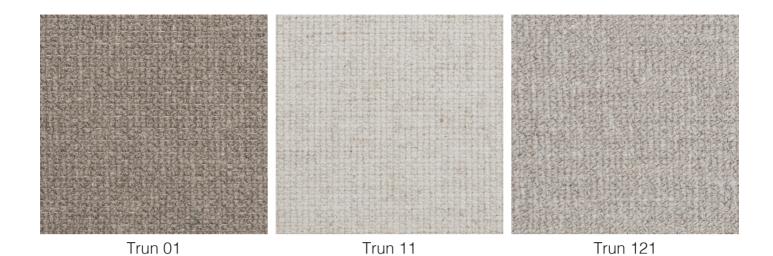

### Trun

Composition: 45% PES 37% PA 18% LI - Martindale: >80000, - Resistance to pilling: 4 - Colour fastness to wet rubbing: 4 - Colour fastness to dry rubbing: 4-5 - Colour fastness to light: >5

Pine